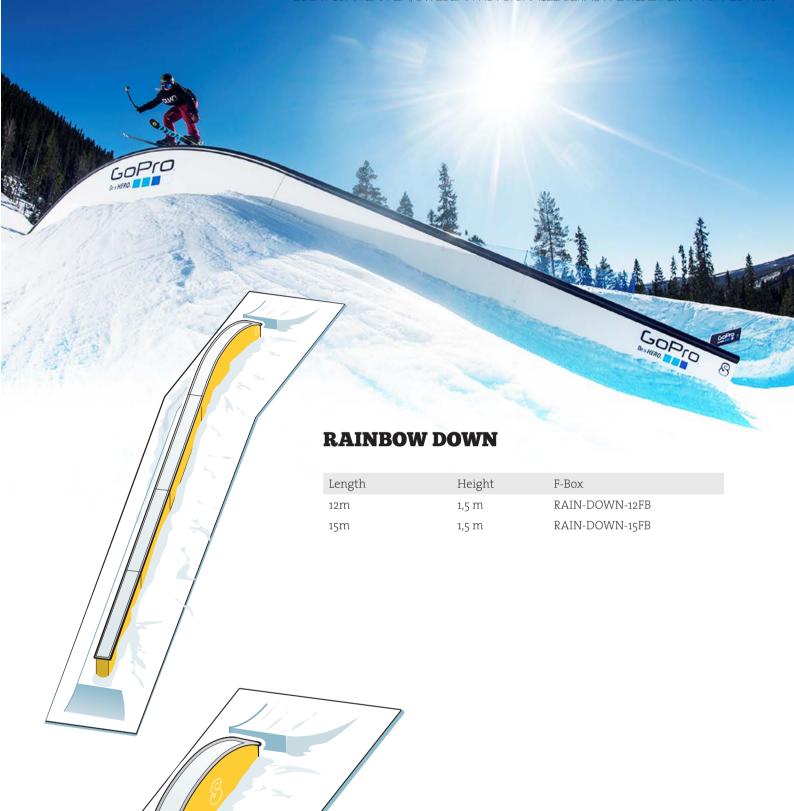

# **RAINBOW DOWN**

CombiBoxSystem™.

| Length | Height   | Name           |
|--------|----------|----------------|
| 6m     | 0,3-0,5m | RAIN-DOWN-6FBJ |