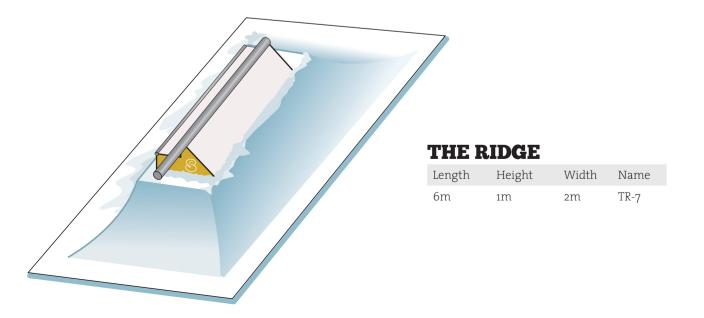

# SPINE

| Length | Height | Name    |
|--------|--------|---------|
|        | 1,0m   | SPINE-3 |