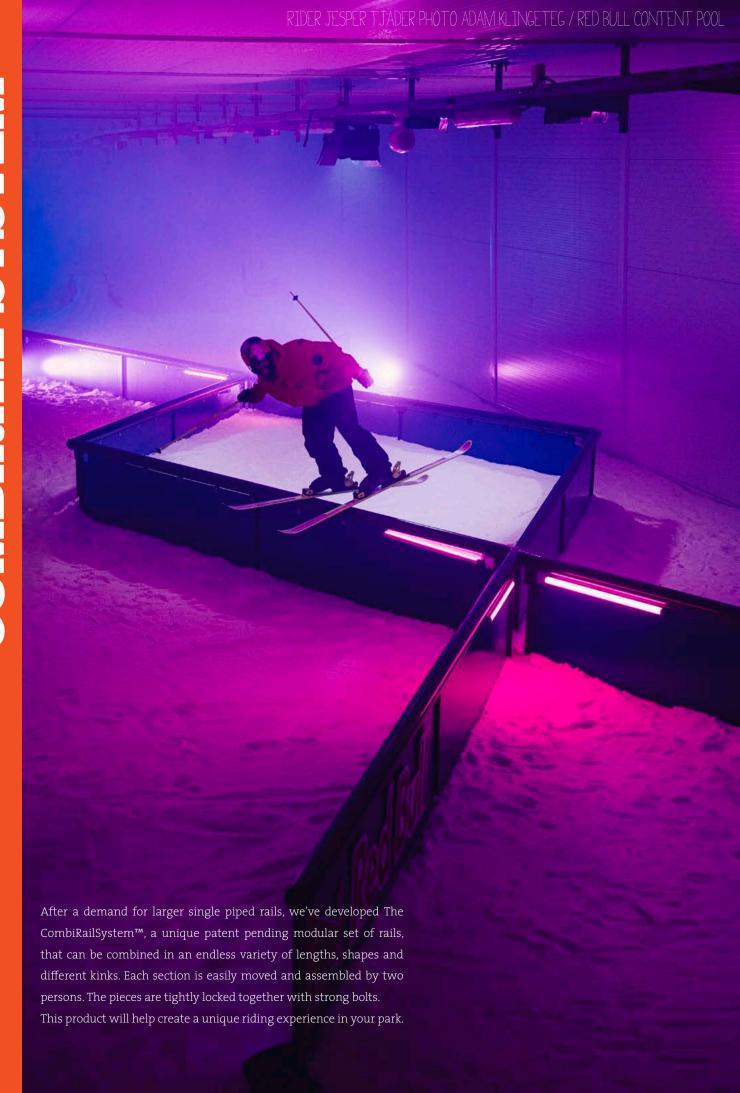

# SCAMDIMAVIAM RAILS

RIDER JESPER TJADER PHOTO ADAM KLINGETEG / RED BULL CONTENT POOL

# THE BANKER

| Length | Height | Width | Name   |
|--------|--------|-------|--------|
| 6m     | 1,0m   | 2,om  | BANK-6 |

PHOTO: ALEXANDRE BARASCUD

The CombiBoxSystem™ is a unique patent pending modular set of boxes, that can be combined in an endless variety of lengths, shapes and different kinks. Each section is easily moved and assembled by two persons. The pieces are tightly locked together with strong bolts. This product will help create a unique riding experience in your park.