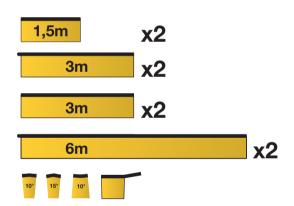

ese packages are based on the CombiRailSystem™. They are a perfect start kit for any ski resort. The pack is modular and is constructed in sections, each section is easy to move and assemble by two people. The pieces lock together to create any length desired. Additional pieces from the CombiRailSystem™ can be ordered for even more variety to your snow park.

### **COMBIRAIL START-KIT 17M**

| Length | Height | Diameter | Name    |
|--------|--------|----------|---------|
| 17m    | 0,3m   | O,1M     | CR17-LO |
| 17m    | 0,6m   | O,1M     | CR17-HI |

### **COMBIRAIL START-KIT 27M**

| Length | Height | Diameter | Name    |
|--------|--------|----------|---------|
| 27m    | 0,3m   | O,1M     | CR27-LO |
| 27m    | 0,6m   | O,1M     | CR27-HI |

### 17 METER SET



### **27 METER SET**



### **ASSEMBLY EXAMPLES**







OAKLEY



Scandinavian Snowtools are designed and hand crafted in Sweden since 2000. Our well recognised quality and product range have been used in numerous competitions and ski resorts world wide. Proud Olympic Venue supplier 2002 Salt Lake City 2006 Turin 2010 Vancouver 2014 Sochi 2018 PyeongChang



### ACE

Ace is a real trump card for every jump and pipe builder. It has been used to shape master slopes all around the world. With a telescopic shaft in anodized aluminium and a replaceable blade in stainless steel, the shovel cuts through the iciest pipe wall. Ace can be locked in





### **QUEEN ULVA**

This lazer sharp cutting head is designed for tight transitions.

Perfect for banked slalom and technical Ski- and SBX starts. Length 160 cm. Weight: