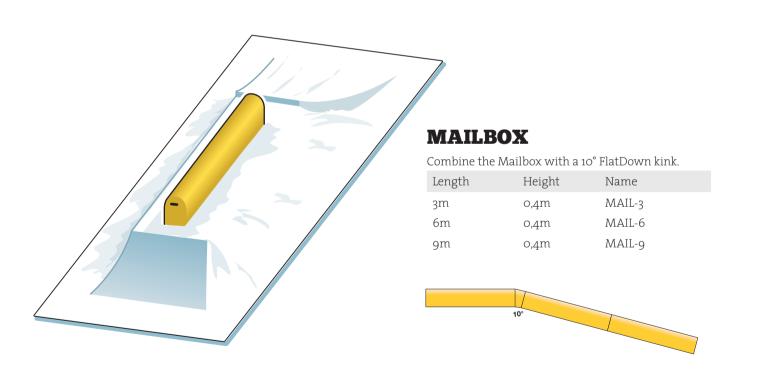

-----|-----------|
| 6m     | 0,6m   | BASH-6D  | BASH-6X  | BASH-6TB  | BASH-6FB  |
| 9m     | 1,0m   | BASH-9D  | BASH-9X  | BASH-9TB  | BASH-9FB  |
| 12m    | 1,2m   | BASH-12D | BASH-12X | BASH-12TB | BASH-12FB |





**RAINBOW** 

6m

9m

12M

Length Height Single

0,6m

1 m

1,5 m

RAIN-6S

RAIN-9S

RAIN-12S

Double

RAIN-6D

RAIN-9D

RAIN-12D

100X40

RAIN-6X

RAIN-9X

T-Box

RAIN-12X RAIN-12TB

RAIN-6TB

RAIN-9TB

F-Box

RAIN-6FB

RAIN-9FB

RAIN-12FB



#### **RAINBOW - KICK**

| Length | Height | Double   | T-Box     | F-Box     |
|--------|--------|----------|-----------|-----------|
| 9m     | 1,0m   | RAKI-9D  | RAKI-9TB  | RAKI-9FB  |
| 12m    | 1,2M   | RAKI-12D | RAKI-12TB | RAKI-12FB |



T-Box

BANA-5TB

BANA-8TB

F-Box

BANA-5FB

BANA-8FB









6m

2m

0,4m

LAUNCH-6











# SPINE

| Length | Height | Name    |
|--------|--------|---------|
|        | 1,0m   | SPINE-3 |

# **FOSSHEIM WALL**

| Length | Height | Name |
|--------|--------|------|
| 6m     | 1,4m   | FW-6 |





# **SPINE BANK**

| Length | Height | Name         |
|--------|--------|--------------|
| 3m     | 1,0m   | SPINE-BANK-3 |
| 6m     | 1,0m   | SPINE-BANK-6 |



# **WALL BANK**

| Length | Height | Name        |
|--------|--------|-------------|
| 3m     | 2,0m   | WALL-BANK-3 |
| 6m     | 2,0m   | WALL-BANK-6 |

Name

BRANDBERG WALL-6





# **ROUNDED WALL**

| Length | Height | Name |
|--------|--------|------|
| 6m     | 2,5m   | RW-6 |



# **CURVED WALL**

| Length | Height | Name |
|--------|--------|------|
| 6m     | 1,5m   | CW-6 |



# **QUARTER PIPE**

| Length | He