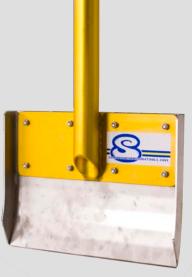

### ACE

Ace is a real trump card for every jump and pipe builder. It has been used to shape master slopes all around the world. With a telescopic shaft in anodized aluminium and a replaceable blade in stainless steel, the shovel cuts through the iciest pipe wall. Ace can be locked in