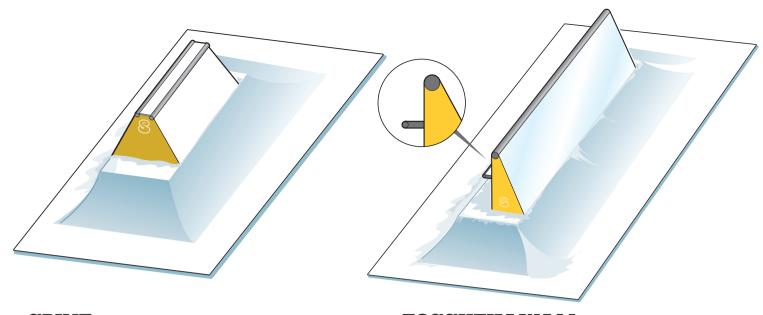

# **WALL BANK**

| Length | Height | Name        |
|--------|--------|-------------|
| 3m     | 2,0m   | WALL-BANK-3 |
| 6m     | 2,0m   | WALL-BANK-6 |

Name

BRANDBERG WALL-6