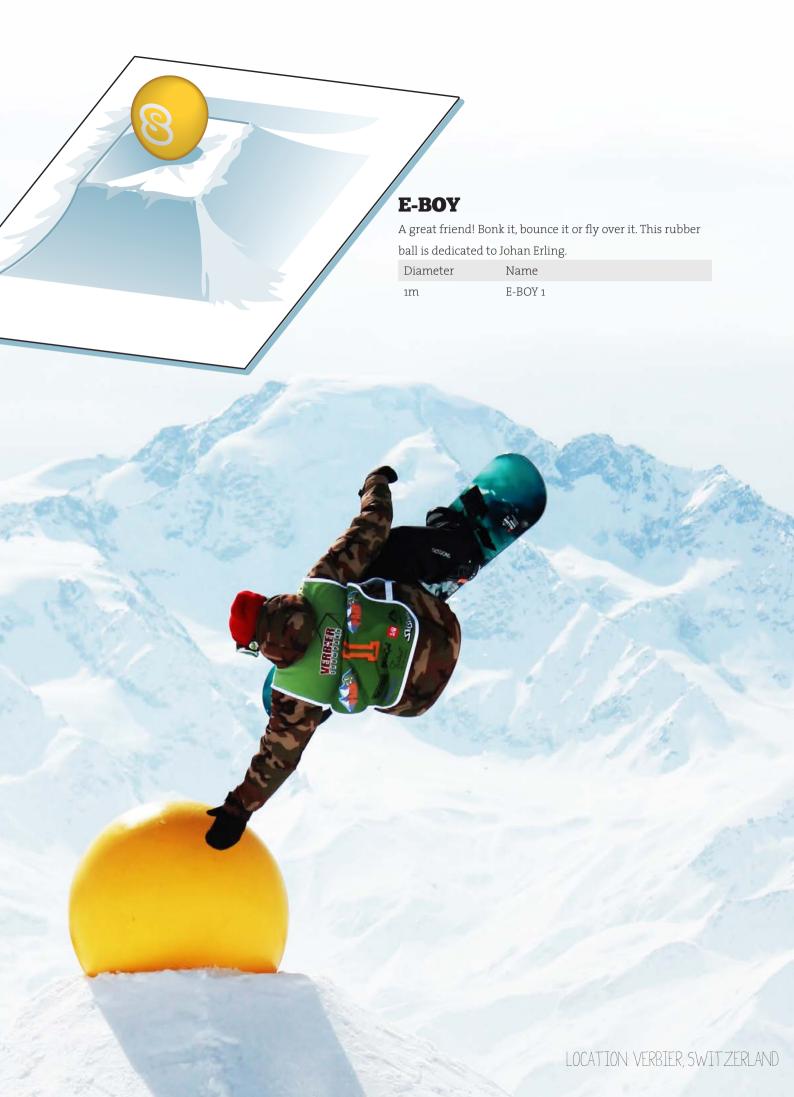

# **BROR ROLIG**

| Length | Height | Width | Name     |
|--------|--------|-------|----------|
| 8m     | 1,8m   | 1,3M  | BR-ROLIG |

| HANC  | MAN    |              |
|-------|--------|--------------|
| Width | Height | Name         |
| 2,4m  | 4,5m   | HM-BALL      |
| 2,4m  | 4,5m   | HM-PUNCH BAG |
|       |        |              |
|       |        |              |