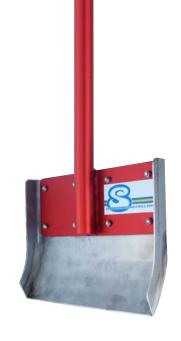

### **QUEEN ULVA**

This lazer sharp cutting head is designed for tight transitions.

Perfect for banked slalom and technical Ski- and SBX starts. Length 160 cm. Weight: Approx. 4 kg

### **QUEEN**

Lighter yet as strong as Ace
- the perfect tool for all type
of transitions. Developed
together with the best SBX
builders in the world. A
slightly steeper blade angle
than Ace - makes it easier to
cut the sides of jumps from
above. Usage: The perfect
tool for removing icy
bumps. Shaping of jumps
and SBX features. Length
160 cm. Weight: Approx. 4 kg