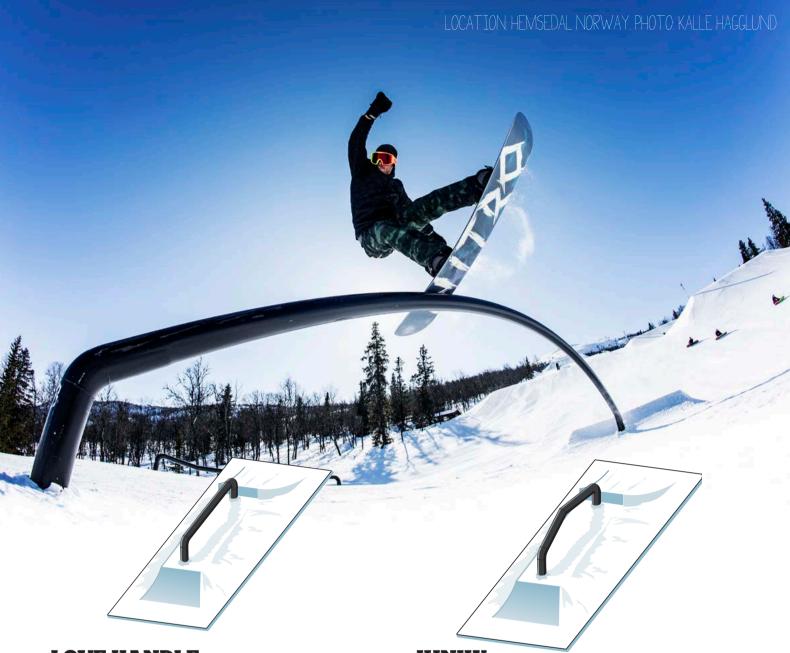

# **LOVE HANDLE**

| Length | Diameter | Height | Name  |
|--------|----------|--------|-------|
| 3m     | 0,15m    | o,8m   | LH-3  |
| 6m     | 0.15m    | 0.8m   | I.H-6 |