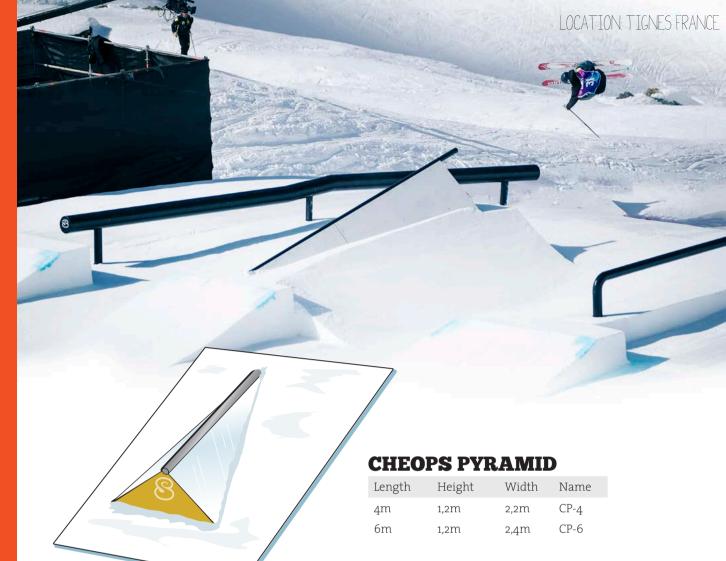

------|
|        | 1,0m   | SPINE-3 |

# **FOSSHEIM WALL**

| Length | Height | Name |
|--------|--------|------|
| 6m     | 1,4m   | FW-6 |





# **SPINE BANK**

| Length | Height | Name         |
|--------|--------|--------------|
| 3m     | 1,0m   | SPINE-BANK-3 |
| 6m     | 1,0m   | SPINE-BANK-6 |



# **WALL BANK**

| Length | Height | Name        |
|--------|--------|-------------|
| 3m     | 2,0m   | WALL-BANK-3 |
| 6m     | 2,0m   | WALL-BANK-6 |

Name

BRANDBERG WALL-6





# **ROUNDED WALL**

| Length | Height | Name |
|--------|--------|------|
| 6m     | 2,5m   | RW-6 |



# **CURVED WALL**

| Length | Height | Name |
|--------|--------|------|
| 6m     | 1,5m   | CW-6 |



# **QUARTER PIPE**

| Length | Height | Name |
|--------|--------|------|
| 3m     | 2,0m   | QP-3 |





# **PICNIC TABLE**

A classic feature all over the world.

| Length | Height | Width | Name    |
|--------|--------|-------|---------|
| 3m     | o,8m   | 1,6m  | TABLE-3 |
| 6m     | o,8m   | 1,6m  | TABLE-6 |



### **WEDGE**

A product that suits everyone. Perfect for spin-offs or butter tricks. The beginner can just ride over it like a small jump.

| Length | Height | Width | Name      |  |
|--------|--------|-------|-----------|--|
| 1,5m   | 0,3m   | 0,8м  | WEDGE-1,5 |  |
| 3m     | 0,5m   | o,8m  | WEDGE-3   |  |



# **CHANNEL BOX**

Co-lab with Anders Haglöv, Tryvan Winter Park

|        | O      | , ,   |      |  |
|--------|--------|-------|------|--|
| Length | Height | Width | Name |  |
| 6m     | 0.7m   | 0.8m  | CB-6 |  |

# **RAIL BOX**

| Length | Height | Width | Name