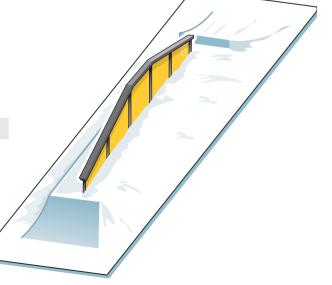

#### **BATTLESHIP**

| Length | Height | Double   | 100X40   | T-Box     | F-Box     |
|--------|--------|----------|----------|-----------|-----------|
| 6m     | 0,6m   | BASH-6D  | BASH-6X  | BASH-6TB  | BASH-6FB  |
| 9m     | 1,0m   | BASH-9D  | BASH-9X  | BASH-9TB  | BASH-9FB  |
| 12m    | 1,2m   | BASH-12D | BASH-12X | BASH-12TB | BASH-12FB |