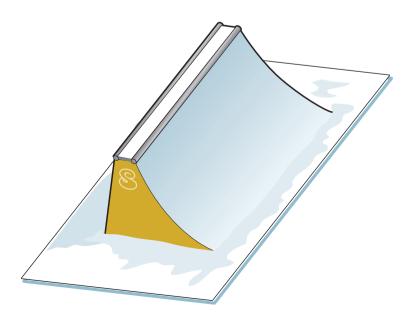

B









6m

2m

0,4m

LAUNCH-6











# SPINE

| Length | Height | Name    |
|--------|--------|---------|
|        | 1,0m   | SPINE-3 |

# **FOSSHEIM WALL**

| Length | Height | Name |
|--------|--------|------|
| 6m     | 1,4m   | FW-6 |





# **SPINE BANK**

| Length | Height | Name         |
|--------|--------|--------------|
| 3m     | 1,0m   | SPINE-BANK-3 |
| 6m     | 1,0m   | SPINE-BANK-6 |



# **WALL BANK**

| Length | Height | Name        |
|--------|--------|-------------|
| 3m     | 2,0m   | WALL-BANK-3 |
| 6m     | 2,0m   | WALL-BANK-6 |

Name

BRANDBERG WALL-6





# **ROUNDED WALL**

| Length | Height | Name |
|--------|--------|------|
| 6m     | 2,5m   | RW-6 |



# **CURVED WALL**

| Length | Height | Name |
|--------|--------|------|
| 6m     | 1,5m   | CW-6 |



# **QUARTER PIPE**

| Length | Height | Name |
|--------|--------|------|
| 3m     | 2,0m   | QP-3 |





# **PICNIC TABLE**

A classic feature all over the world.

| Length | Height | Width | Name    |
|--------|--------|-------|---------|
| 3m     | o,8m   | 1,6m  | TABLE-3 |
| 6m     | o,8m   | 1,6m  | TABLE-6 |



### **WEDGE**

A product that suits everyone. Perfect for spin-offs or butter tricks. The beginner can just ride over it like a small jump.

| Length | Height | Width | Name      |  |
|--------|--------|-------|-----------|--|
| 1,5m   | 0,3m   | 0,8м  | WEDGE-1,5 |  |
| 3m     | 0,5m   | o,8m  | WEDGE-3   |  |



# **CHANNEL BOX**

Co-lab with Anders Haglöv, Tryvan Winter Park

|        | O      | , ,   |      |  |
|--------|--------|-------|------|--|
| Length | Height |