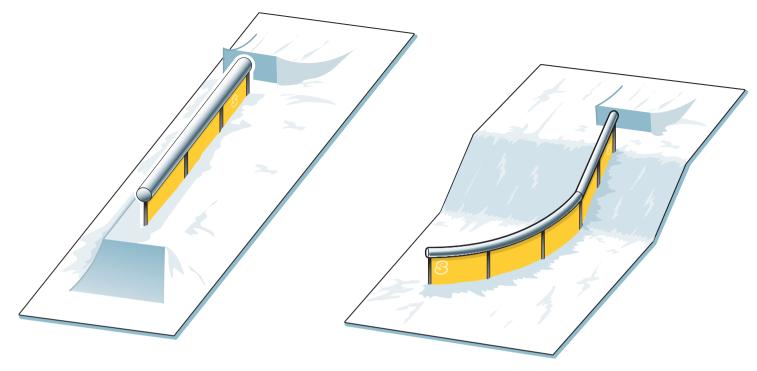

# SCAMDIMAVIAM RAILS

RIDER JESPER TJADER PHOTO ADAM KLINGETEG / RED BULL CONTENT POOL