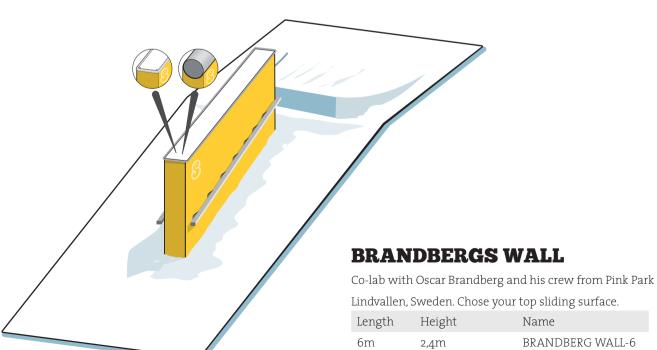

# **WALL BANK**

| Length | Height | Name        |
|--------|--------|-------------|
| 3m     | 2,0m   | WALL-BANK-3 |
| 6m     | 2,0m   | WALL-BANK-6 |

Name

BRANDBERG WALL-6