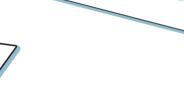

**DANCEFLOOR** 

Combine several dance floors into one huge floor with our CombiSystem.

| Length | Height | Width | Name |
|--------|--------|-------|------|
| 3m     | 0,3m   | 1,5M  | DF-3 |
| 6m     | 0,3m   | 1,5M  | DF-6 |
| 9m     | 0,3m   | 1,5m  | DF-9 |