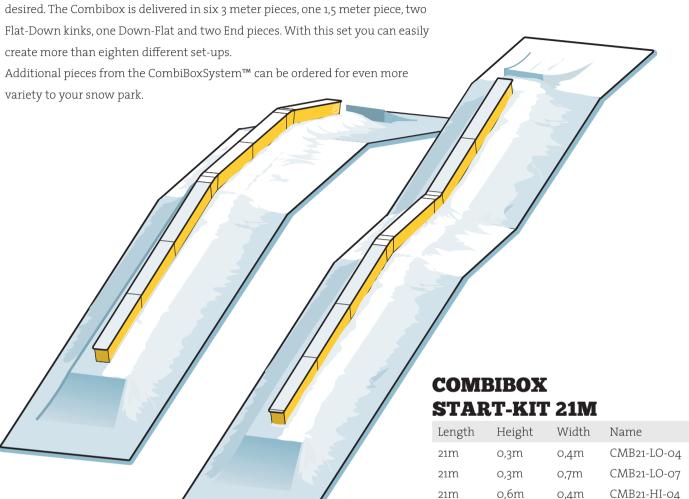

### **COMBIBOX-STARTKIT. 21 METER.**

This package is based on the CombiBoxSystem<sup>™</sup> and is a perfect start kit for any ski resort.

The pack is modular and is constructed in sections, each section is easy to move and assemble by two people. The pieces lock together to create any length

0,4m

0,7m

CMB21-HI-07

0,6m

0,6m

21m

21m

# 21 METER SET 1,5m **x1** 3<sub>m</sub> **x4** 3<sub>m</sub>