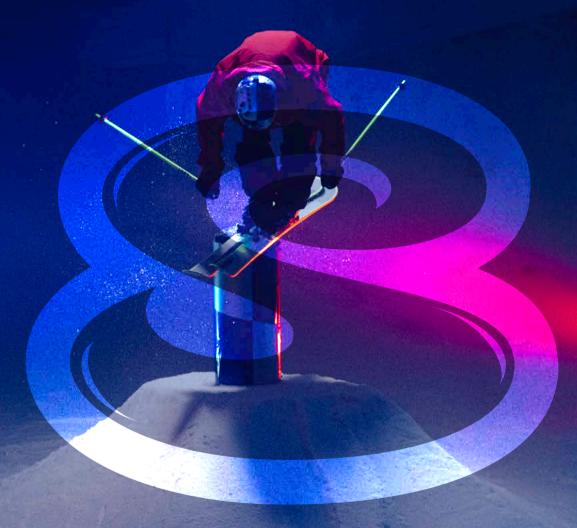

# SCAMDIMAVIAM RAILS

RIDER JESPER TJADER PHOTO ADAM KLINGETEG / RED BULL CONTENT POOL