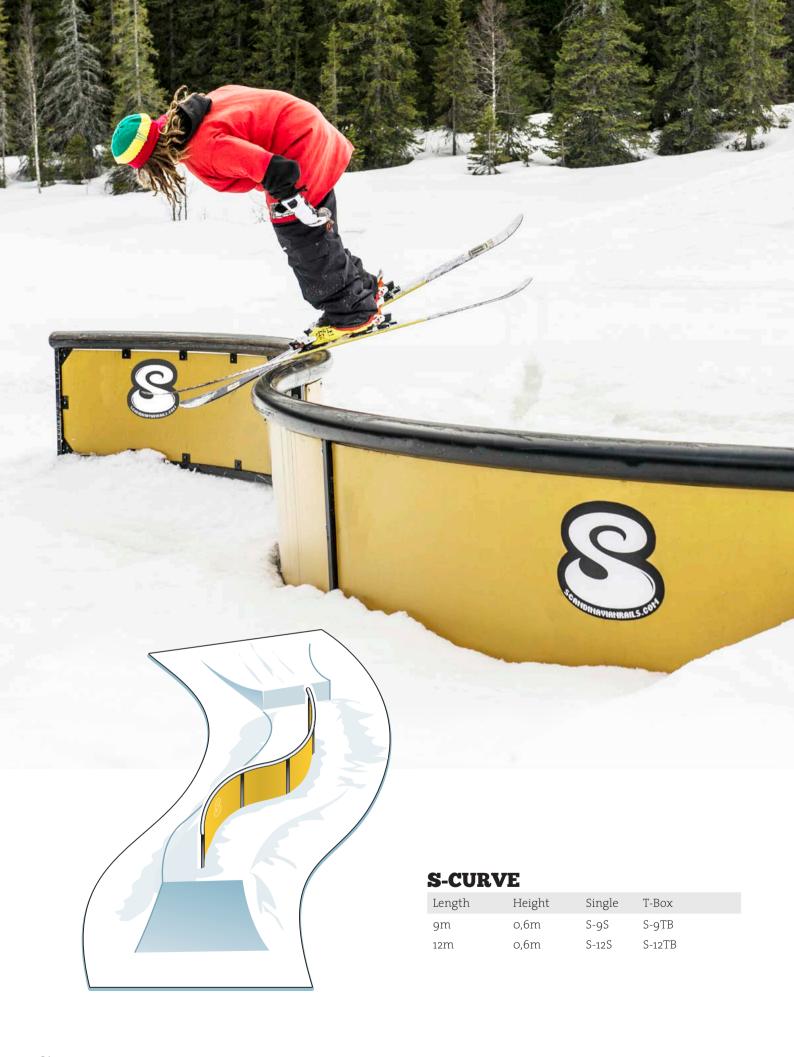

----------|----------|-----------|-----------|
| 6m     | 0,6m   | BASH-6D  | BASH-6X  | BASH-6TB  | BASH-6FB  |
| 9m     | 1,0m   | BASH-9D  | BASH-9X  | BASH-9TB  | BASH-9FB  |
| 12m    | 1,2m   | BASH-12D | BASH-12X | BASH-12TB | BASH-12FB |





**RAINBOW** 

6m

9m

12M

Length Height Single

0,6m

1 m

1,5 m

RAIN-6S

RAIN-9S

RAIN-12S

Double

RAIN-6D

RAIN-9D

RAIN-12D

100X40

RAIN-6X

RAIN-9X

T-Box

RAIN-12X RAIN-12TB

RAIN-6TB

RAIN-9TB

F-Box

RAIN-6FB

RAIN-9FB

RAIN-12FB



#### **RAINBOW - KICK**

| Length | Height | Double   | T-Box     | F-Box     |
|--------|--------|----------|-----------|-----------|
| 9m     | 1,0m   | RAKI-9D  | RAKI-9TB  | RAKI-9FB  |
| 12m    | 1,2M   | RAKI-12D | RAKI-12TB | RAKI-12FB |



T-Box

BANA-5TB

BANA-8TB

F-Box

BANA-5FB

BANA-8FB









6m

2m

0,4m

LAUNCH-6











# SPINE

| Length | Height | Name    |
|--------|--------|---------|
|        | 1,0m   | SPINE-3 |

# **FOSSHEIM WALL**

| Length | Height | Name |
|--------|--------|------|
| 6m     | 1,4m   | FW-6 |





# **SPINE BANK**

| Length | Height | Name         |
|--------|--------|--------------|
| 3m     | 1,0m   | SPINE-BANK-3 |
| 6m     | 1,0m   | SPINE-BANK-6 |



# **WALL BANK**

| Length | Height | Name        |
|--------|--------|-------------|
| 3m     | 2,0m   | WALL-BANK-3 |
| 6m     | 2,0m   | WALL-BANK-6 |

Name

BRANDBERG WALL-6





# **ROUNDED WALL**

| Length | Height | Name |
|--------|--------|------|
| 6m     | 2,5m   | RW-6 |



# **CURVED WALL**

| Length | Height | Name |
|--------|--------|------|
| 6m     | 1,5m   | CW-6 |



# **Q