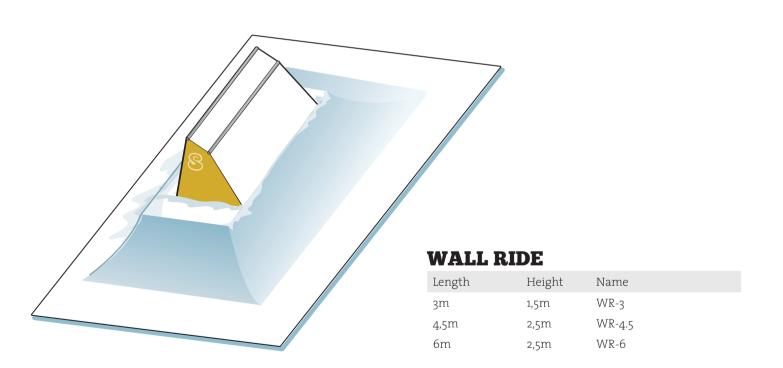

# **WALL BANK**

| Length | Height | Name        |
|--------|--------|-------------|
| 3m     | 2,0m   | WALL-BANK-3 |
| 6m     | 2,0m   | WALL-BANK-6 |

Name

BRANDBERG WALL-6

# **ROUNDED WALL**

| Length | Height | Name |
|--------|--------|------|
| 6m     | 2,5m   | RW-6 |

# **CURVED WALL**

| Length | Height | Name |
|--------|--------|------|
| 6m     | 1,5m   | CW-6 |