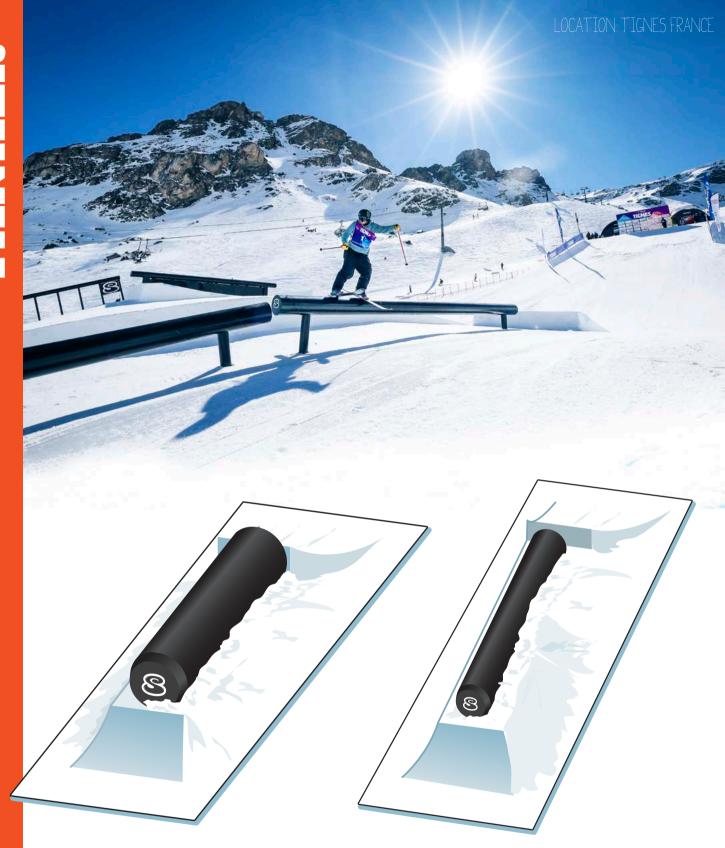

### **ASSEMBLY EXAMPLES**

OAKLEY

Scandinavian Snowtools are designed and hand crafted in Sweden since 2000. Our well recognised quality and product range have been used in numerous competitions and ski resorts world wide. Proud Olympic Venue supplier 2002 Salt Lake City 2006 Turin 2010 Vancouver 2014 Sochi 2018 PyeongChang