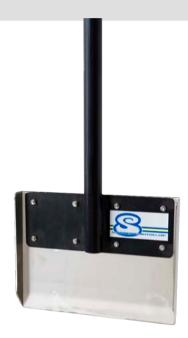

### **KING**

With the rake King you will give everyone the best opportunity for a successful ride. The rake is made of aluminium and adapted to a 160 cm board bag. The anodized laser cut blade is easily removed when travelling.

Remove uneven edges with the back of the blade. Weight: Approx. 2.5 kg

Usage: Getting on and off the ski lift, in queues, and when shaping jumps, rails and half-pipes.