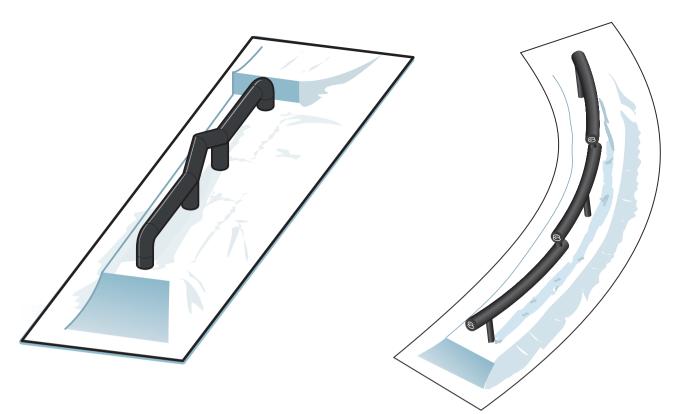

# **LOVE HANDLE**

| Length | Diameter | Height | Name  |
|--------|----------|--------|-------|
| 3m     | 0,15m    | o,8m   | LH-3  |
| 6m     | 0.15m    | 0.8m   | I.H-6 |