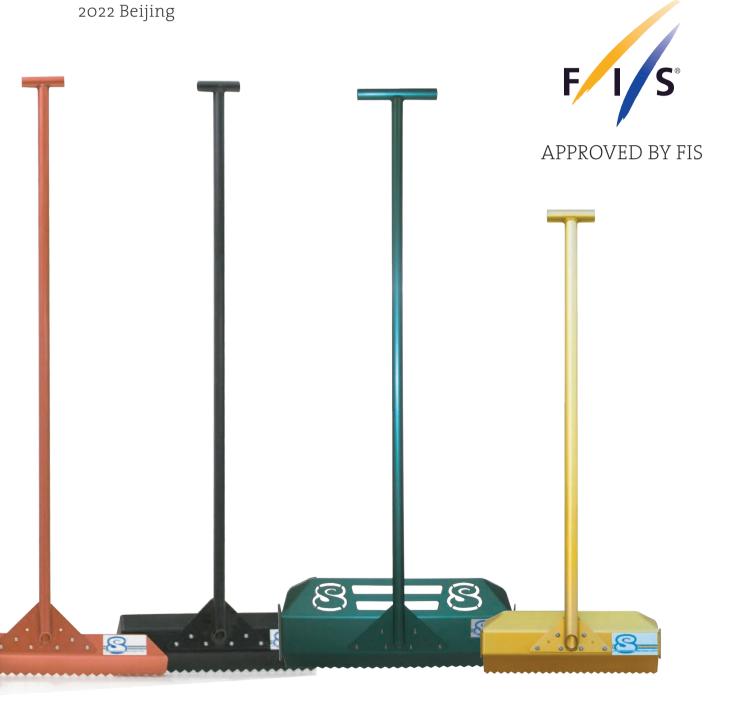

Remove uneven edges with the back of the blade. Weight: Approx. 2.5 kg

Usage: Getting on and off the ski lift, in queues, and when shaping jumps, rails and half-pipes.