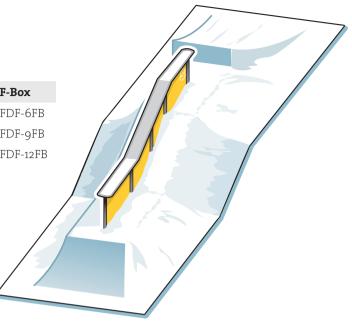

# FLAT-DOWN-FLAT

| Length | Height | Single  | Double  | 100X40  | T-Box    | F-Box    |
|--------|--------|---------|---------|---------|----------|----------|
| 6m     | 0,6m   | FDF-6S  | FDF-6D  | FDF-6X  | FDF-6TB  | FDF-6FB  |
| 9m     | 0,6m   | FDF-9S  | FDF-9D  | FDF-9X  | FDF-9TB  | FDF-9FB  |
| 12M    | 0,6m   | FDF-12S | FDF-12D | FDF-12X | FDF-12TB | FDF-12FB |