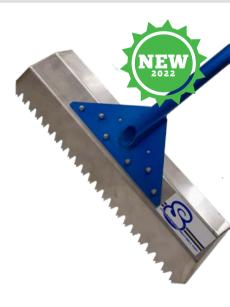

### LAZER

This rake head is based on our first rake, The King. The staineless steel blade will easily cut through any ice in the liftload or the SBX track.

Weight: Approx. 3 kg