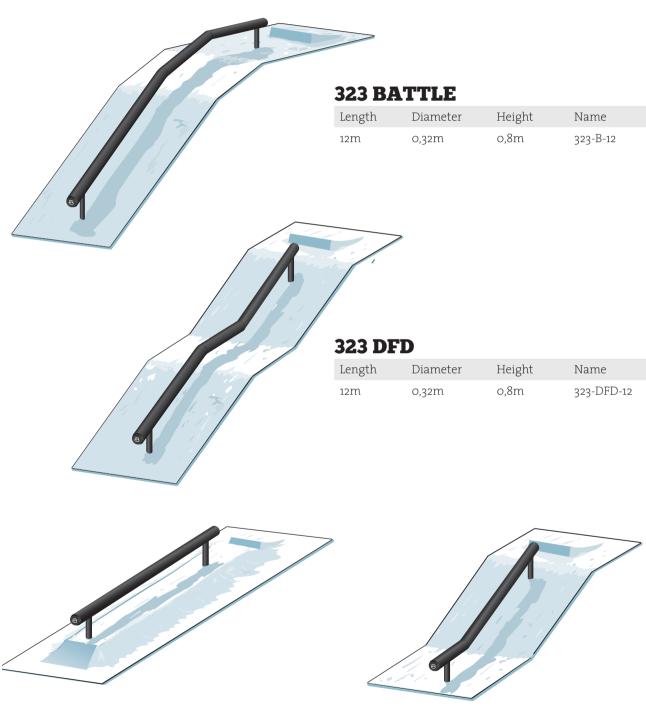

# **323 ALBENIUS**

The Lars Bergström Signature models – The Albenius 323 series are light weight and will be a completely new riding experience

#### **323 FLAT**

| Length | Diameter | Height | Name       |
|--------|----------|--------|------------|
| 6m     | 0,32m    | o,8m   | 323-FLAT-6 |

# 323 DF

| Length | Diameter | Height | Name     |
|--------|----------|--------|----------|
| 6m     | 0,32m    | o,8m   | 323-DF-6 |