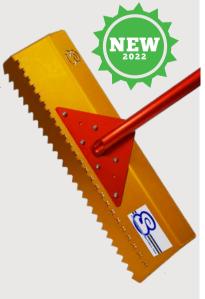

### LAZER

This rake head is based on our first rake, The King. The staineless steel blade will easily cut through any ice in the liftload or the SBX track.

Weight: Approx. 3 kg