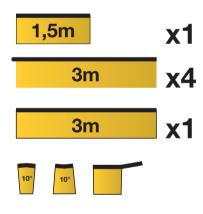

MBIRAIL-STARTKITS.**

These packages are based on the CombiRailSystem™. They are a perfect start kit for any ski resort. The pack is modular and is constructed in sections, each section is easy to move and assemble by two people. The pieces lock together to create any length desired. Additional pieces from the CombiRailSystem™ can be ordered for even more variety to your snow park.

### **COMBIRAIL START-KIT 17M**

| Length | Height | Diameter | Name    |
|--------|--------|----------|---------|
| 17m    | 0,3m   | O,1M     | CR17-LO |
| 17m    | 0,6m   | O,1M     | CR17-HI |

### **COMBIRAIL START-KIT 27M**

| Length | Height | Diameter | Name    |
|--------|--------|----------|---------|
| 27m    | 0,3m   | O,1M     | CR27-LO |
| 27m    | 0,6m   | O,1M     | CR27-HI |

### 17 METER SET



### **27 METER SET**



### **ASSEMBLY EXAMPLES**







OAKLEY



Scandinavian Snowtools are designed and hand crafted in Sweden since 2000. Our well recognised quality and product range have been used in numerous competitions and ski resorts world wide. Proud Olympic Venue supplier 2002 Salt Lake City 2006 Turin 2010 Vancouver 2014 Sochi 2018 PyeongChang



### ACE

Ace is a real trump card for every jump and pipe builder. It has been used to shape master slopes all around the world. With a telescopic shaft in anodized aluminium and a replaceable blade in stainless steel, the shovel cuts through the iciest pipe wall. Ace can be locked in





### **QUEEN ULVA**

This lazer sharp cutting head is designed for tight transitions.

Perfect for banked slalom and technical Ski- and SBX starts