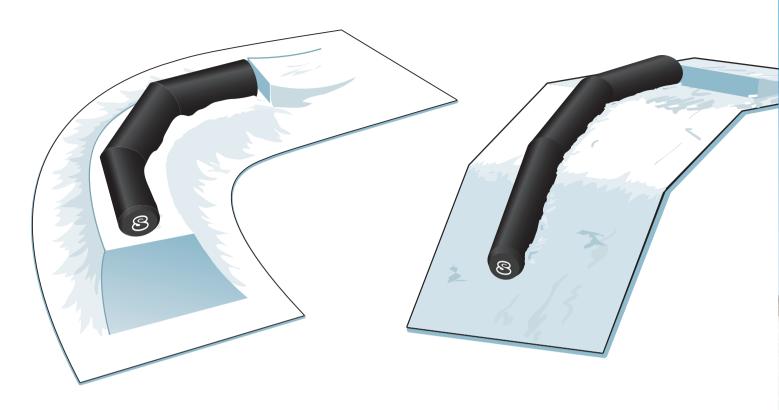

### **SLIDING OPTIONS**

Ø 60mm

Ø 100mm

**DOUBLE** 2 x Ø 42mm

PHAT

Ø 150mm

T-BOX width 300 & 400mm

F-BOX width 400 & 700mm