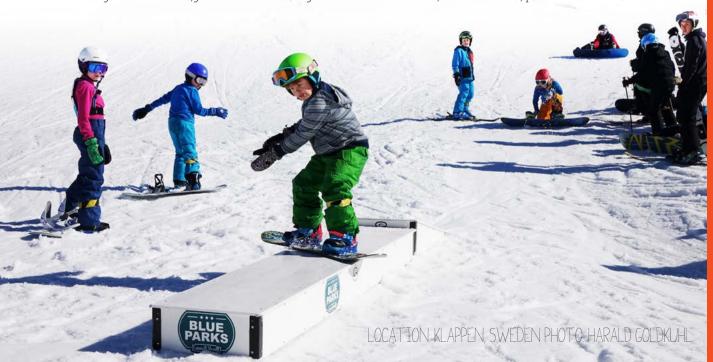

# Ludic line

The Ludic Line is a variaty of wide boxes in different shapes and lenghths. All pieces are modular and based on our Combibox system. They are perfect for beginner parks, ski school areas and Funslopes. Funslope is a mix between a snowpark and a crosscourse, placed in a green/blue family slope. Jumps, wide boxes, bankturns, tunnels and bridges makes this a uniqe place for the whole family.