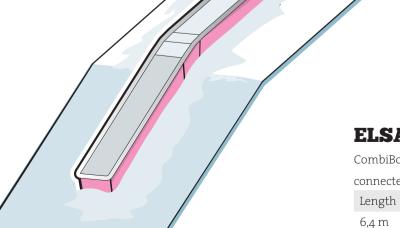

#### **ELSA TRULL**

CombiBoxSystem™. Two 3 meter pieces connected with a 10° FlatDown kink.

| Length | Height | Name  |
|--------|--------|-------|
| 6,4 m  | 0,3 m  | TRULL |