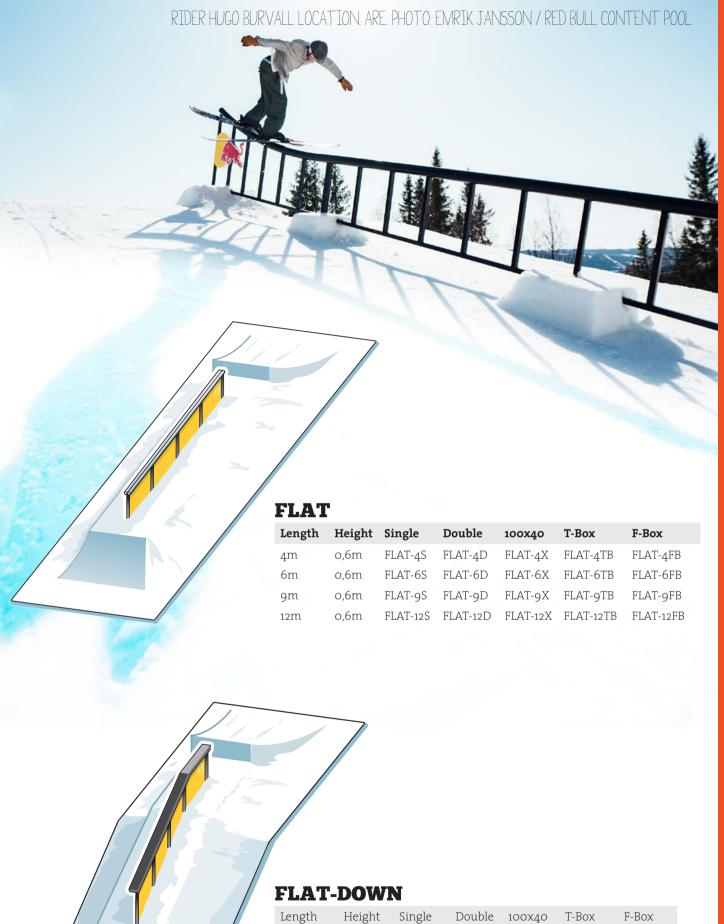

# FLAT-DOWN-FLAT

| Length | Height | Single  | Double  | 100X40  | T-Box    | F-Box    |
|--------|--------|---------|---------|---------|----------|----------|
| 6m     | 0,6m   | FDF-6S  | FDF-6D  | FDF-6X  | FDF-6TB  | FDF-6FB  |
| 9m     | 0,6m   | FDF-9S  | FDF-9D  | FDF-9X  | FDF-9TB  | FDF-9FB  |
| 12M    | 0,6m   | FDF-12S | FDF-12D | FDF-12X | FDF-12TB | FDF-12FB |