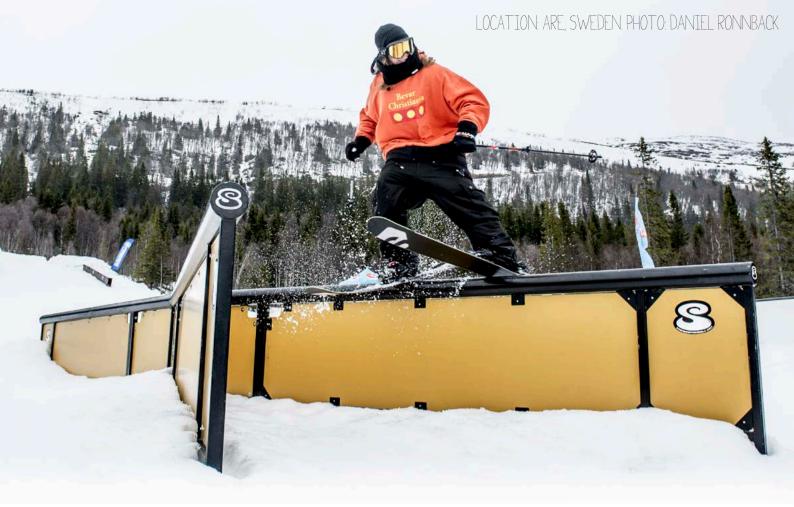

# SCAMDIMAVIAM RAILS

RIDER JESPER TJADER PHOTO ADAM KLINGETEG / RED BULL CONTENT POOL