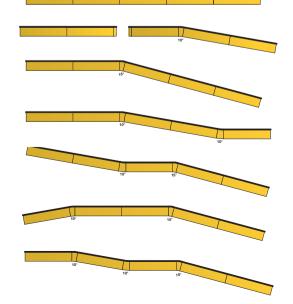

### **COMBIRAIL-STARTKITS.**

These packages are based on the CombiRailSystem™. They are a perfect start kit for any ski resort. The pack is modular and is constructed in sections, each section is easy to move and assemble by two people. The pieces lock together to create any length desired. Additional pieces from the CombiRailSystem™ can be ordered for even more variety to your snow park.