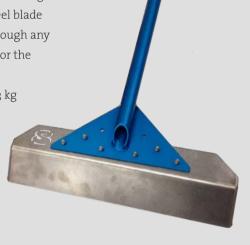

### LAZER

This rake head is based on our first rake, The King. The staineless steel blade will easily cut through any ice in the liftload or the SBX track.

Weight: Approx. 3 kg