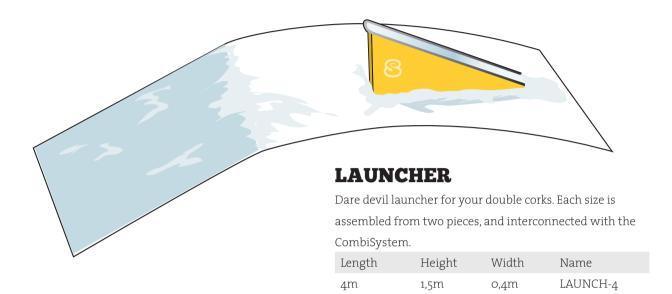

--------|----------|-----------|-----------|
| 6m     | 0,6m   | BASH-6D  | BASH-6X  | BASH-6TB  | BASH-6FB  |
| 9m     | 1,0m   | BASH-9D  | BASH-9X  | BASH-9TB  | BASH-9FB  |
| 12m    | 1,2m   | BASH-12D | BASH-12X | BASH-12TB | BASH-12FB |





**RAINBOW** 

6m

9m

12M

Length Height Single

0,6m

1 m

1,5 m

RAIN-6S

RAIN-9S

RAIN-12S

Double

RAIN-6D

RAIN-9D

RAIN-12D

100X40

RAIN-6X

RAIN-9X

T-Box

RAIN-12X RAIN-12TB

RAIN-6TB

RAIN-9TB

F-Box

RAIN-6FB

RAIN-9FB

RAIN-12FB



#### **RAINBOW - KICK**

| Length | Height | Double   | T-Box     | F-Box     |
|--------|--------|----------|-----------|-----------|
| 9m     | 1,0m   | RAKI-9D  | RAKI-9TB  | RAKI-9FB  |
| 12m    | 1,2M   | RAKI-12D | RAKI-12TB | RAKI-12FB |



T-Box

BANA-5TB

BANA-8TB

F-Box

BANA-5FB

BANA-8FB









6m

2m

0,4m

LAUNCH-6











# SPINE

| Length | Height | Name    |
|--------|--------|---------|
|        | 1,0m   | SPINE-3 |

# **FOSSHEIM WALL**

| Length | Height | Name |
|--------|--------|------|
| 6m     | 1,4m   | FW-6 |





# **SPINE BANK**

| Length | Height | Name         |
|--------|--------|--------------|
| 3m     | 1,0m   | SPINE-BANK-3 |
| 6m     | 1,0m   | SPINE-BANK-6 |



# **WALL BANK**

| Length | Height | Name        |
|--------|--------|-------------|
| 3m     | 2,0m   | WALL-BANK-3 |
| 6m     | 2,0m   | WALL-BANK-6 |

Name

BRANDBERG WALL-6





# **ROUNDED WALL**

| Length | Height | Name |
|--------|--------|------|
| 6m     | 2,5m   | RW-6 |



# **CURVED WALL**

| Length | Height | Name |
|--------|--------|------|
| 6m     | 1,5m   | CW-6 |



# **QUA