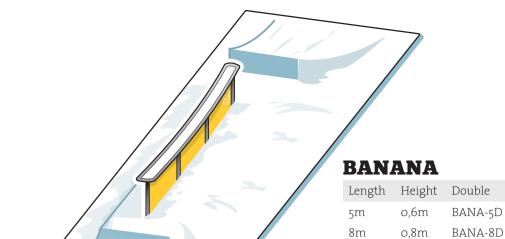

| DFD-6S  | DFD-6D  | DFD-6X  | DFD-6TB  | DFD-6FB  |
| 9m     | o,6m   | DFD-9S  | DFD-9D  | DFD-9X  | DFD-9TB  | DFD-9FB  |
| 12M    | o,6m   | DFD-12S | DFD-12D | DFD-12X | DFD-12TB | DFD-12FB |

#### **BATTLESHIP**

| Length | Height | Double   | 100X40   | T-Box     | F-Box     |
|--------|--------|----------|----------|-----------|-----------|
| 6m     | 0,6m   | BASH-6D  | BASH-6X  | BASH-6TB  | BASH-6FB  |
| 9m     | 1,0m   | BASH-9D  | BASH-9X  | BASH-9TB  | BASH-9FB  |
| 12m    | 1,2m   | BASH-12D | BASH-12X | BASH-12TB | BASH-12FB |





**RAINBOW** 

6m

9m

12M

Length Height Single

0,6m

1 m

1,5 m

RAIN-6S

RAIN-9S

RAIN-12S

Double

RAIN-6D

RAIN-9D

RAIN-12D

100X40

RAIN-6X

RAIN-9X

T-Box

RAIN-12X RAIN-12TB

RAIN-6TB

RAIN-9TB

F-Box

RAIN-6FB

RAIN-9FB

RAIN-12FB



#### **RAINBOW - KICK**

| Length | Height | Double   | T-Box     | F-Box     |
|--------|--------|----------|-----------|-----------|
| 9m     | 1,0m   | RAKI-9D  | RAKI-9TB  | RAKI-9FB  |
| 12m    | 1,2M   | RAKI-12D | RAKI-12TB | RAKI-12FB |



T-Box

BANA-5TB

BANA-8TB

F-Box

BANA-5FB

BANA-8FB









6m

2m

0,4m

LAUNCH-6











# SPINE

| Length | Height | Name    |
|--------|--------|---------|
|        | 1,0m   | SPINE-3 |

# **FOSSHEIM WALL**

| Length | Height | Name |
|--------|--------|------|
| 6m     | 1,4m   | FW-6 |





# **SPINE BANK**

| Length | Height | Name         |
|--------|--------|--------------|
| 3m     | 1,0m   | SPINE-BANK-3 |
| 6m     | 1,0m   | SPINE-BANK-6 |



# **WALL BANK**

| Length | Height | Name        |
|--------|--------|-------------|
|