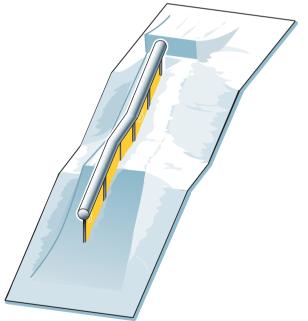

# SCAMDIMAVIAM RAILS

RIDER JESPER TJADER PHOTO ADAM KLINGETEG / RED BULL CONTENT POOL