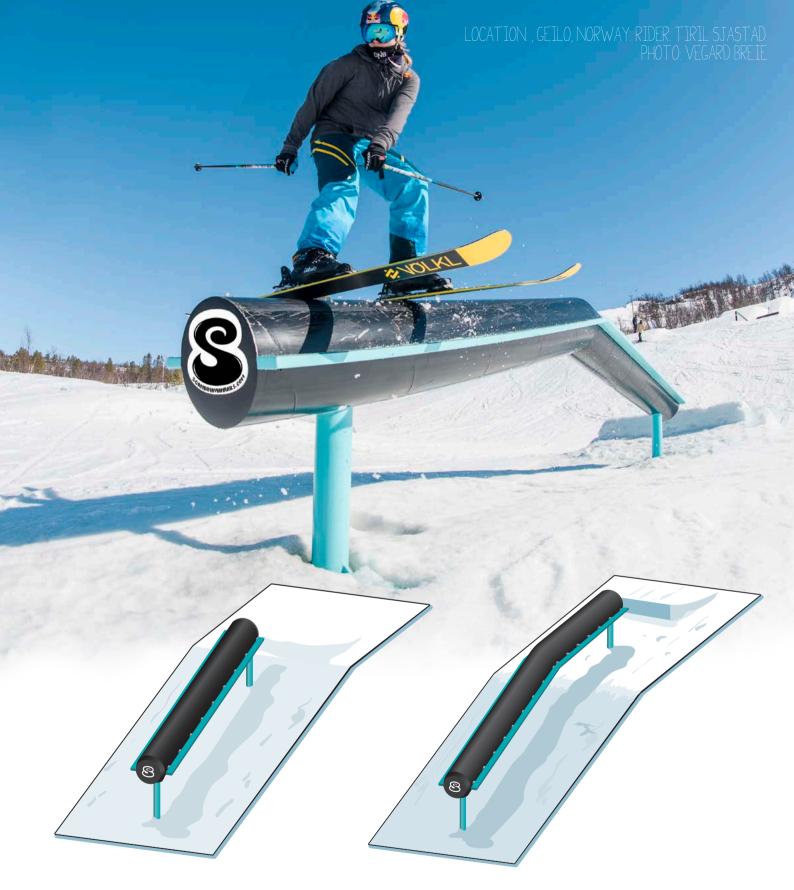

# THE BANKER

| Length | Height | Width | Name   |
|--------|--------|-------|--------|
| 6m     | 1,0m   | 2,om  | BANK-6 |

PHOTO: ALEXANDRE BARASCUD

The CombiBoxSystem™ is a unique patent pending modular set of boxes, that can be combined in an endless variety of lengths, shapes and different kinks. Each section is easily moved and assembled by two persons. The pieces are tightly locked together with strong bolts. This product will help create a unique riding experience in your park.