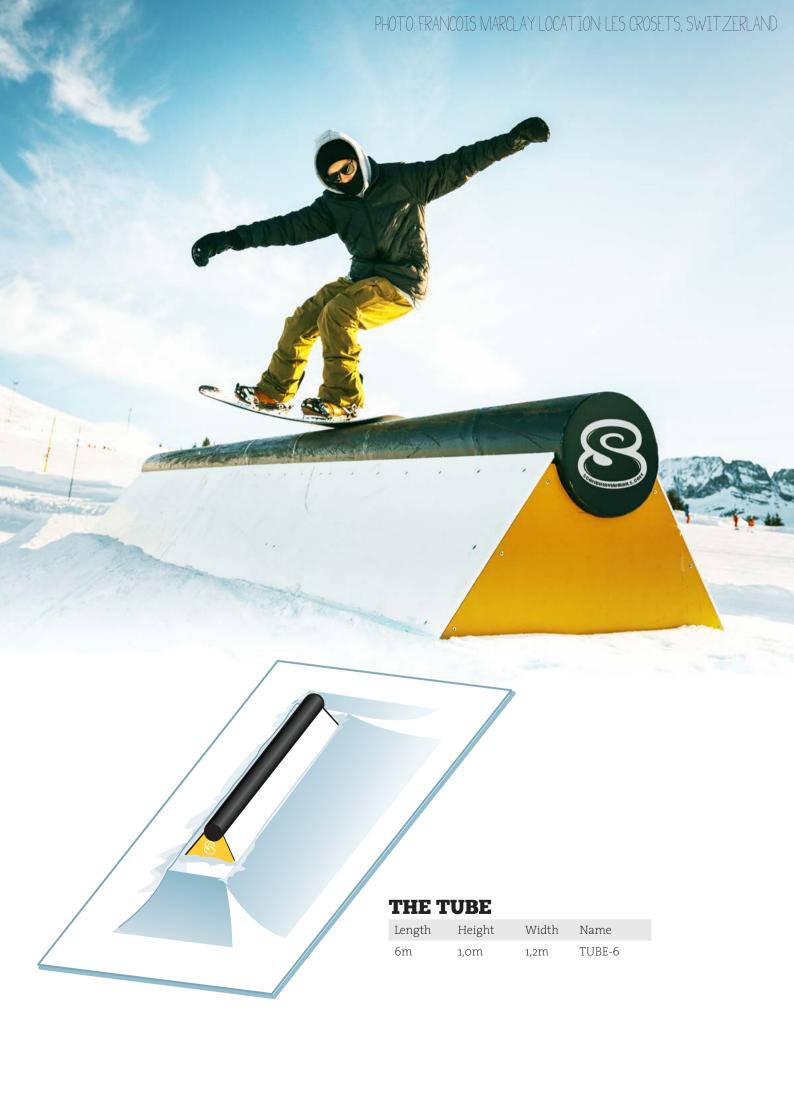

------|------|
| 6m     | 1,0m   | 2m    | BB-6 |

# LIP LOVERS

A skate-style box for Lip tricks. Place it on a spine and your snowpark will be crowded.

| 1      |        |       |      |  |
|--------|--------|-------|------|--|
| Length | Height | Width | Name |  |
| 3m     | 0,7m   | 0,4m  | TT-3 |  |
| 6m     | 0,7m   | 0,4m  | LL-6 |  |





| Length | Height | Name  |
|--------|--------|-------|
| 6m     | 0,7m   | DDF-6 |



| Length | Height | Width | Name |
|--------|--------|-------|------|
| 3m     | 1,6m   | 1,8m  | Z-6  |



# **DIAMOND RAIL**

| Length | Height | Width | Name  |
|--------|--------|-------|-------|
| 6m     | 1,0m   | 1,8m  | DIA-6 |

# THE BANKER

| Length | Height | Width | Name   |
|--------|--------|-------|--------|
| 6m     | 1,0m   | 2,om  | BANK-6 |





PHOTO: ALEXANDRE BARASCUD



The CombiBoxSystem™ is a unique patent pending modular set of boxes, that can be combined in an endless variety of lengths, shapes and different kinks. Each section is easily moved and assembled by two persons. The pieces are tightly locked together with strong bolts. This product will help create a unique riding experience in your park.













# **BATTLE**

| Length | End Height | Width | Name         |
|--------|------------|-------|--------------|
| 3m     | 0,6m       | 0,4m  | BATTLE -0604 |
| 3m     | 0,9m       | 0,4m  | BATTLE -0904 |
| 3m     | 1,2m       | 0,4m  | BATTLE -1204 |
| 3m     | 0,6m       | 0,7m  | BATTLE -0607 |

# RAIN

| Length | Height | Width | Name        |
|--------|--------|-------|-------------|
| 3m     | o,6m   | 0,4m