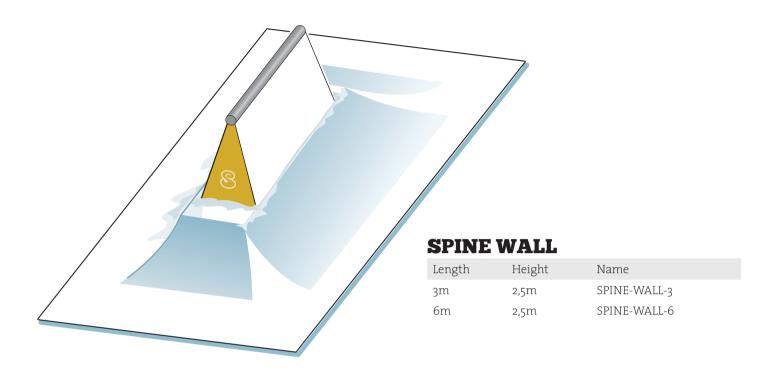

# SPINE

| Length | Height | Name    |
|--------|--------|---------|
|        | 1,0m   | SPINE-3 |