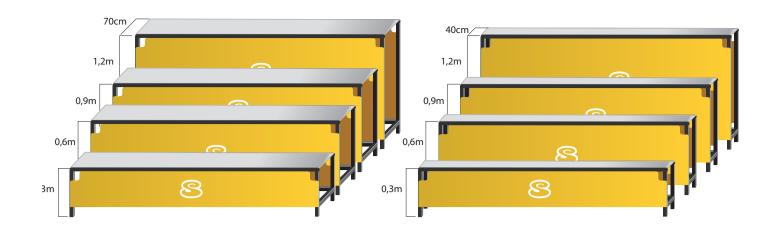

# **Kids Aluline**

Light weight alu-plastic boxes. Great for ski schools and children slopes. Super easy to move.

#### **BATTLE**

| Length | Height | Name  |
|--------|--------|-------|
| 3m     | 0,4m   | KAB-3 |

#### **RAINBOW**

| Length | Height | Name     |
|--------|--------|----------|
| 3m     | o,4m   | KARAIN-3 |

#### FLAT

| Length | Height | Name     |
|--------|--------|----------|
| 3m     | 0,3m   | KAFLAT-3 |

#### **KICK**

| Length | Height | Name   |
|--------|--------|--------|
| 1,2m   | o,4m   | KAKICK |