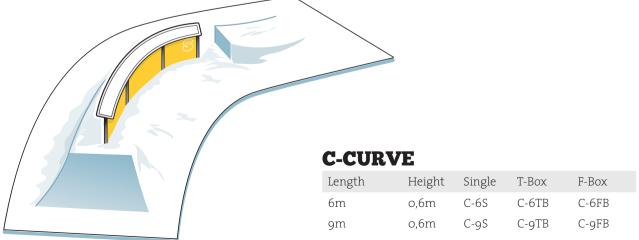

-|----------|----------|-----------|-----------|
| 6m     | 0,6m   | BASH-6D  | BASH-6X  | BASH-6TB  | BASH-6FB  |
| 9m     | 1,0m   | BASH-9D  | BASH-9X  | BASH-9TB  | BASH-9FB  |
| 12m    | 1,2m   | BASH-12D | BASH-12X | BASH-12TB | BASH-12FB |





**RAINBOW** 

6m

9m

12M

Length Height Single

0,6m

1 m

1,5 m

RAIN-6S

RAIN-9S

RAIN-12S

Double

RAIN-6D

RAIN-9D

RAIN-12D

100X40

RAIN-6X

RAIN-9X

T-Box

RAIN-12X RAIN-12TB

RAIN-6TB

RAIN-9TB

F-Box

RAIN-6FB

RAIN-9FB

RAIN-12FB



#### **RAINBOW - KICK**

| Length | Height | Double   | T-Box     | F-Box     |
|--------|--------|----------|-----------|-----------|
| 9m     | 1,0m   | RAKI-9D  | RAKI-9TB  | RAKI-9FB  |
| 12m    | 1,2M   | RAKI-12D | RAKI-12TB | RAKI-12FB |



T-Box

BANA-5TB

BANA-8TB

F-Box

BANA-5FB

BANA-8FB









6m

2m

0,4m

LAUNCH-6











# SPINE

| Length | Height | Name    |
|--------|--------|---------|
|        | 1,0m   | SPINE-3 |

# **FOSSHEIM WALL**

| Length | Height | Name |
|--------|--------|------|
| 6m     | 1,4m   | FW-6 |





# **SPINE BANK**

| Length | Height | Name         |
|--------|--------|--------------|
| 3m     | 1,0m   | SPINE-BANK-3 |
| 6m     | 1,0m   | SPINE-BANK-6 |



# **WALL BANK**

| Length | Height | Name        |
|--------|--------|-------------|
| 3m     | 2,0m   | WALL-BANK-3 |
| 6m     | 2,0m   | WALL-BANK-6 |

Name

BRANDBERG WALL-6





# **ROUNDED WALL**

| Length | Height | Name |
|--------|--------|------|
| 6m     | 2,5m   | RW-6 |



# **CURVED WALL**

| Length | Height | Name |
|--------|--------|------|
| 6m     | 1,5m   | CW-6 |



# *