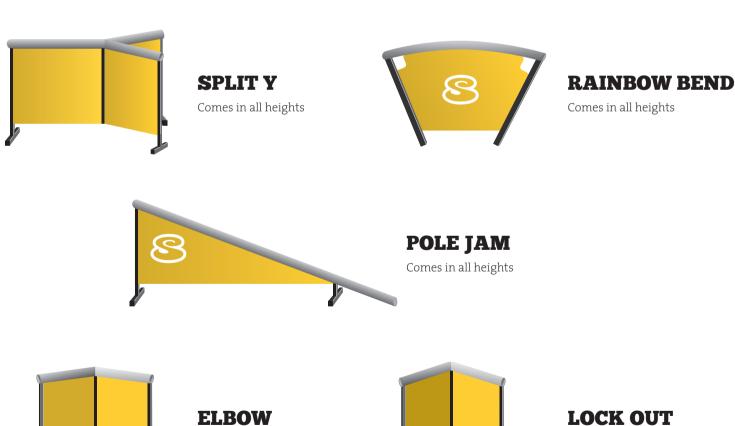

### **RAINBOW BEND**

Comes in all heights and widths

### **KINK-FLAT-DOWN 10°OR 15°**

COMES IN ALL HEIGHTS AND WIDTHS

# KINK-DOWN-FLAT 10°OR 15°

COMES IN ALL HEIGHTS AND WIDTHS

### **STEP-DOWN**

Comes in all heights and widths

### **END**

Comes in all heights and widths