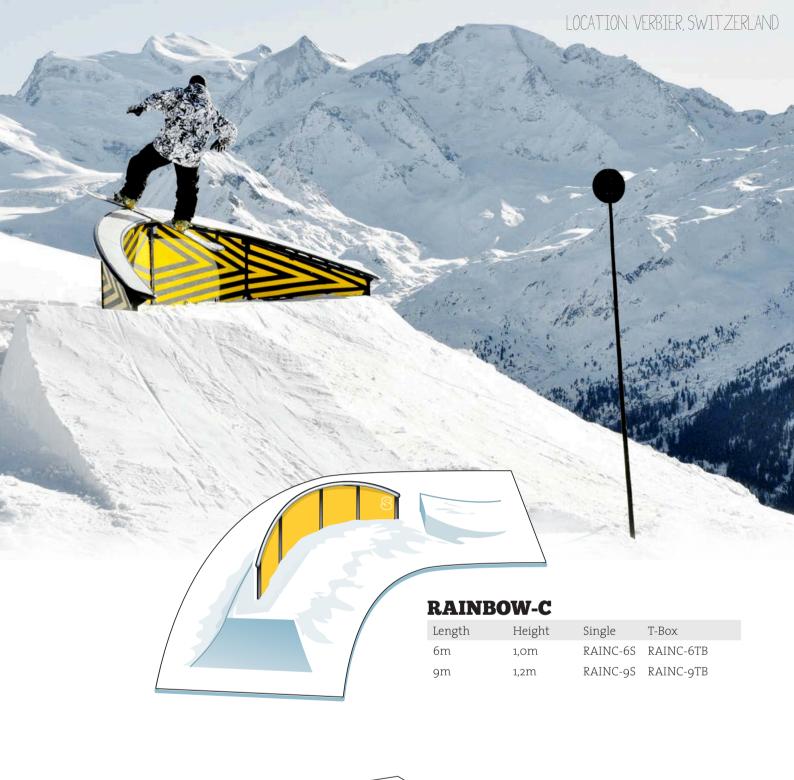

**RAINBOW** 

6m

9m

12M

Length Height Single

0,6m

1 m

1,5 m

RAIN-6S

RAIN-9S

RAIN-12S

Double

RAIN-6D

RAIN-9D

RAIN-12D

100X40

RAIN-6X

RAIN-9X

T-Box

RAIN-12X RAIN-12TB

RAIN-6TB

RAIN-9TB

F-Box

RAIN-6FB

RAIN-9FB

RAIN-12FB