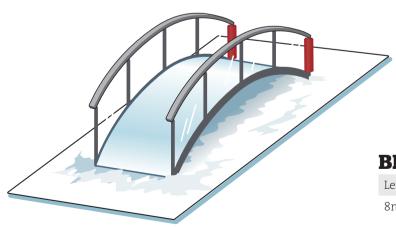

# **BROR ROLIG**

| Length | Height | Width | Name     |
|--------|--------|-------|----------|
| 8m     | 1,8m   | 1,3M  | BR-ROLIG |

| HANC  | MAN    |              |
|-------|--------|--------------|
| Width | Height | Name         |
| 2,4m  | 4,5m   | HM-BALL      |
| 2,4m  | 4,5m   | HM-PUNCH BAG |
|       |        |              |
|       |        |              |