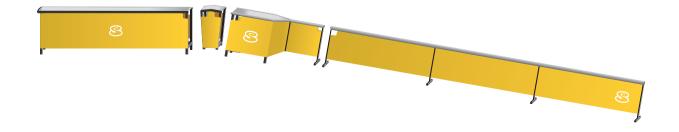

### **COMBIBOX-STARTKIT. 21 METER.**

This package is based on the CombiBoxSystem<sup>™</sup> and is a perfect start kit for any ski resort.

The pack is modular and is constructed in sections, each section is easy to move and assemble by two people. The pieces lock together to create any length

# 21 METER SET 1,5m **x1** 3<sub>m</sub> **x4** 3<sub>m</sub>