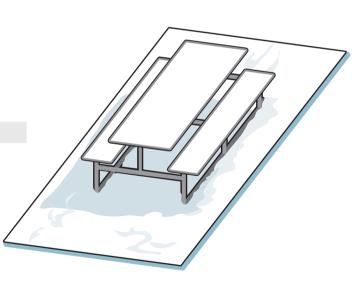

# **PICNIC TABLE**

A classic feature all over the world.

| Length | Height | Width | Name    |
|--------|--------|-------|---------|
| 3m     | o,8m   | 1,6m  | TABLE-3 |
| 6m     | o,8m   | 1,6m  | TABLE-6 |